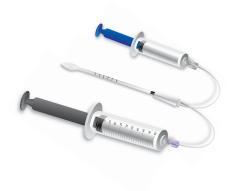

#### Why Use the SurgENT Sinus Irrigation Catheter?

- A better clean: quickly and thoroughly evacuates the sinus cavities with HydroDynamic<sup>™</sup> action that effectively directs irrigant flow along the entire sinus circumference
- Set-up in seconds: uses only two syringes, enabling 'on-demand' use
- Safe and easy to use: tactile syringe pressurization for controlled balloon inflation

# **Simple 3-step Setup and Use**

Needing only two syringes, the SurgENT Sinus Irrigation Catheter is a unique, cost-effective tool for direct irrigation and deep cleansing of the paranasal sinuses. Balloon inflation centers the irrigation catheter within the sinus, followed by circumferential fluid irrigation to agitate and expunge residual sinus debris.