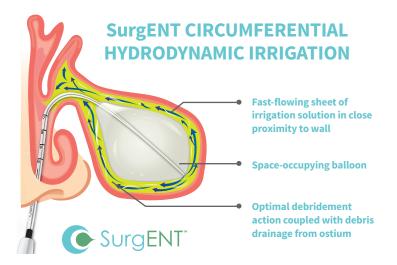

SurgENT's patent-pending HydroDynamic irrigation provides efficient circumferential flow, smoothly and gently lifting biofilm and debris from the mucosal surfaces.