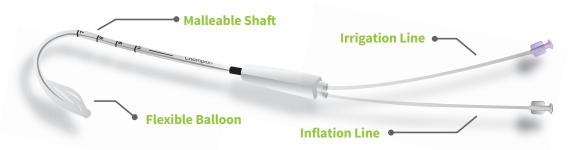

# SurgENT sinus irrigation is a cost-effective, deep cleansing solution.

The SurgENT Sinus Irrigation Catheter provides a novel approach to irrigation, dislodging inspissated secretions and biofilms within the sinus cavities, which traditional irrigation has difficulty removing. Featuring a malleable shaft and central irrigation lumen, SurgENT utilizes a soft, compliant balloon that occupies the majority of space within the sinus cavity to optimally direct the flow of irrigant.