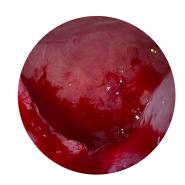

## **Noticeable Results**

#### **PRE SurgENT USE**

Left maxillary sinus following conventional irrigation with residual trapped debris