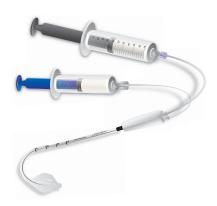

# **Simple 3-step Setup and Use**

Needing only two syringes, the SurgENT Sinus Irrigation Catheter is a unique, cost-effective tool for direct irrigation and deep cleansing of the paranasal sinuses. Balloon inflation centers the irrigation catheter within the sinus, followed by circumferential fluid irrigation to agitate and expunge residual sinus debris.

**Inflate balloon to occupy** majority of sinus volume and irrigate through central lumen, repeating as desired.

For technique and precautions, please consult the SurgENT Sinus Irrigation Catheter Instructions for Use.