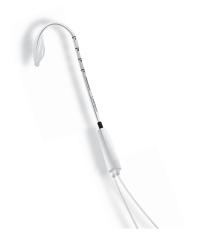

# SurgENT sinus irrigation is a cost-effective, deep cleansing solution.

The SurgENT Sinus Irrigation Catheter provides a novel approach to irrigation, dislodging inspissated secretions and biofilms within the sinus cavities, which traditional irrigation has difficulty removing. Featuring a malleable shaft and central irrigation lumen, SurgENT utilizes a soft, compliant balloon that occupies the majority of space within the sinus cavity to optimally direct the flow of irrigant.

SurgENT's patent-pending HydroDynamic irrigation provides efficient circumferential flow, smoothly and gently lifting biofilm and debris from the mucosal surfaces.