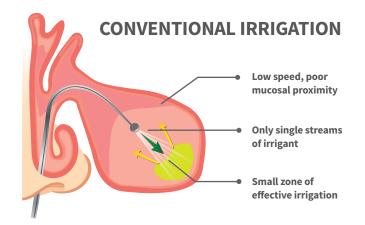

Conventional irrigation methods treat the sinus cavities with single streams of fluid leading to localized treatment zones. By contrast, SurgENT sinus irrigation ensures that flow is maintained over the mucosal surfaces, improving ejection of mucus, biofilm and debris from the ostium.